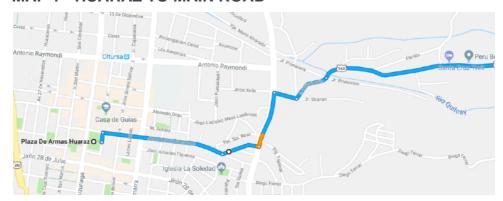

## **HUARAZ - LODGE**

**Map 1** shows a detailed route of how to get from Huaraz to the main road. The route shown begins at the Plaza de Armas in the city centre, and crosses the River Quilcay before joining the main route. **Map 2** indicates the route that you must follow to the lodge, once you are on the main road.

## **MAP 1 - HUARAZ TO MAIN ROAD**