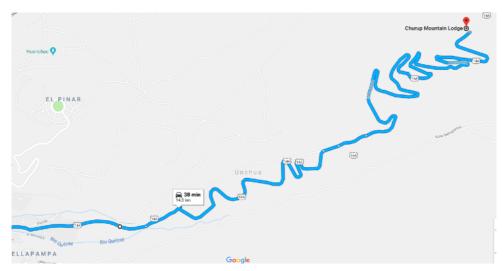

## **HUARAZ - LODGE**

**Map 1** shows a detailed route of how to get from Huaraz to the main road. The route shown begins at the Plaza de Armas in the city centre, and crosses the River Quilcay before joining the main route. **Map 2** indicates the route that you must follow to the lodge, once you are on the main road.

## **MAP 2 - MAIN ROAD TO LODGE**